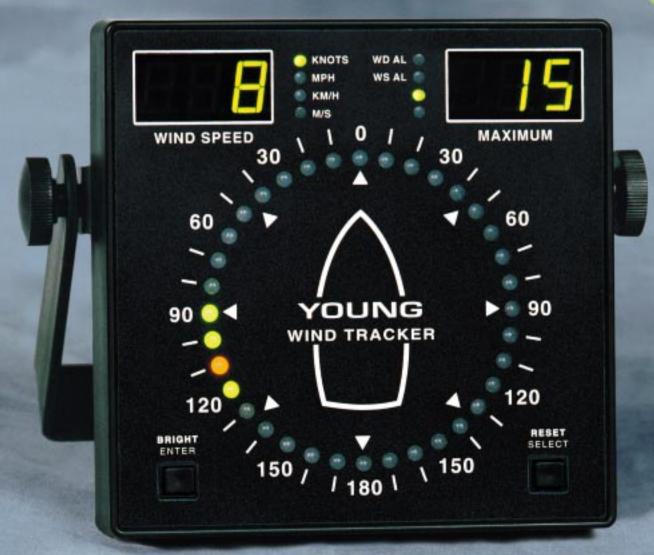

# Marine Wind Display

Model 06206 Wind Tracker Developed from our standard Wind Tracker, the Marine Wind Tracker has special features for shipboard use.

Wind speed is displayed in your choice of units: KNOTS, MPH, KM/H, M/S. Maximum wind speed is saved on the display until reset by the operator.

Wind direction information is clearly displayed on a circular pattern of LEDs. Bold front panel graphics give a quick indication of wind

COLUMN TO A STREET

4-20 mA inputs, Serial NMEA, and Voltage outputs are standard on the Marine Wind Tracker. Alarms for both wind speed and wind direction are included.

The Marine Wind Tracker is very compact. Face size is 144 mm x 144 mm to fit standard DIN panel configurations. Depth is 36 mm for easy mounting on vertical bulkheads or wall surfaces. 12-30 VDC input power enables the Wind Tracker to be powered by ship's batteries. A universal mounting bracket and AC wall adapter are included. Model 06260 Protective enclosure offers extra protection for wet or dusty locations.